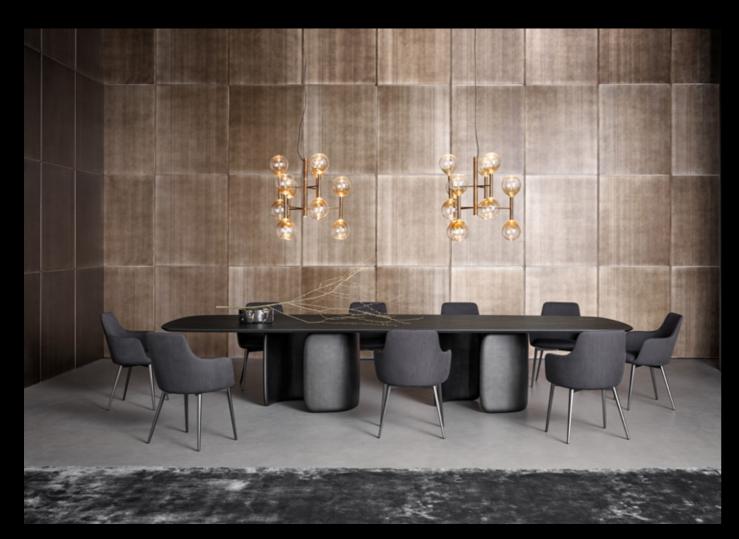

### A Symphony of Light and Design Excellence

Castro Lighting's collections are designed and produced in Portugal, with a deep commitment to high-quality materials and superior craftsmanship. At the heart of Castro Lighting's success is its dedication to artisanal craftsmanship. Every piece is designed and produced in-house by a skilled team of artisans who meticulously handcraft each element. Castro Lighting prides itself on using only the finest materials, including solid brass, Swarovski crystals, Murano glass, and hand-polished metals. Every chandelier, pendant, and floor lamp is a testament to the brand's commitment to quality and attention to detail, resulting in truly bespoke creations.