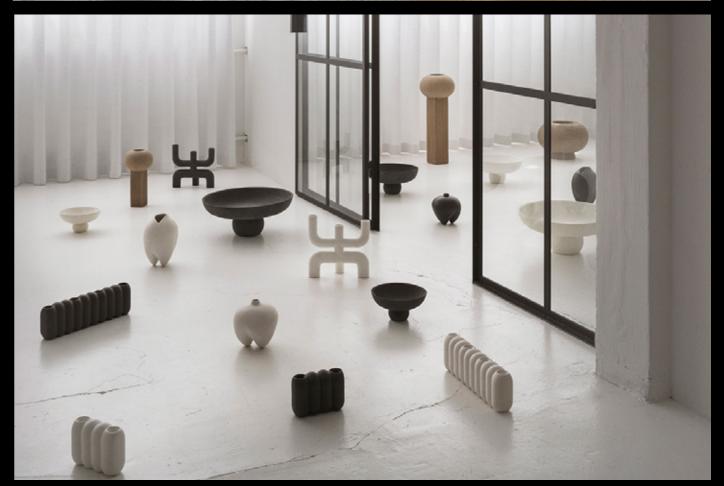

### COPENHAGEN

### Scandinavian Simplicity Meets Timeless Design

101 Copenhagen, founded in 2017, is a Danish design brand known for blending Scandinavian design with timeless elegance. Their collection of furniture, lighting, and interior objects strikes a perfect balance between form, function, and craftsmanship. Inspired by both Scandinavian and Japanese minimalist aesthetics, 101 Copenhagen's designs emphasize quality materials, traditional techniques, and a sense of individuality. Each piece reflects a dynamic and playful approach, creating timeless, unique items that elevate any space.