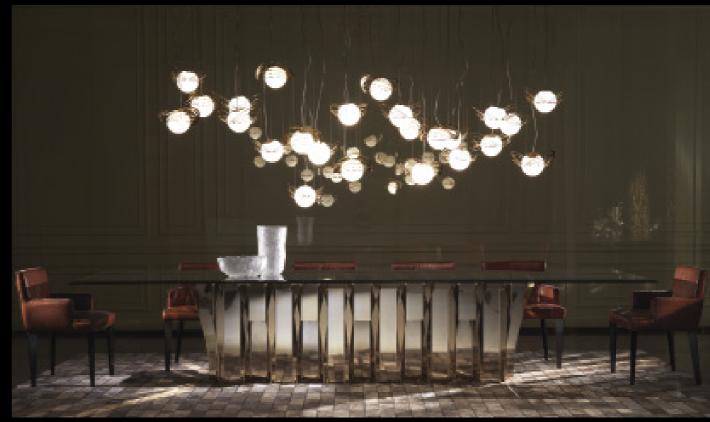

### A Symphony of Light and Design Excellence

Castro Lighting's collections are designed and produced in Portugal, with a deep commitment to high-quality materials and superior craftsmanship. At the heart of Castro Lighting's success is its dedication to artisanal craftsmanship. Every piece is designed and produced in-house by a skilled team of artisans who meticulously handcraft each element. Castro Lighting prides itself on using only the finest materials, including solid brass, Swarovski crystals, Murano glass, and hand-polished metals. Every chandelier, pendant, and floor lamp is a testament to the brand's commitment to quality and attention to detail, resulting in truly bespoke creations.